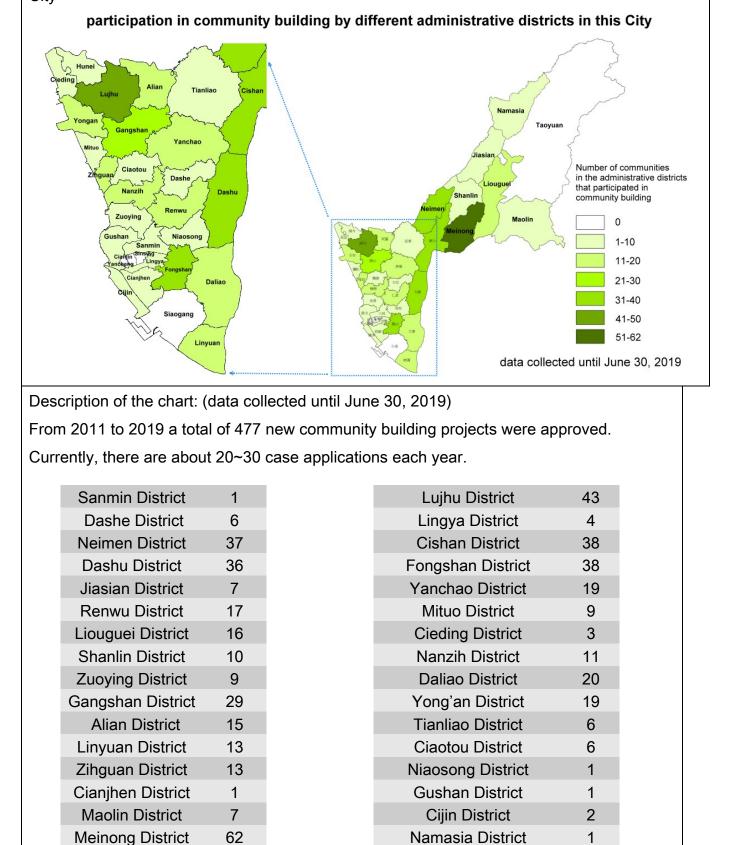

## **Statistical Figures**

Chart posting area: participation in community building by different administrative districts in this City

Total

477

Hunei District

7

Description of the chart: (data collected until December 31, 2019)