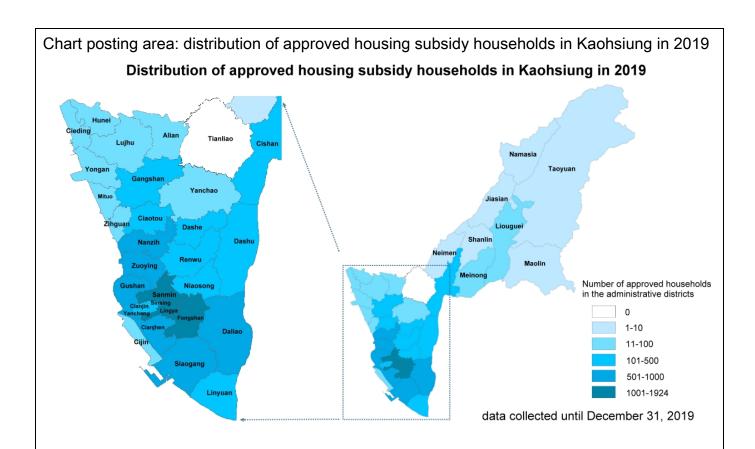

Statistical unit: number of rent subsidy, home purchase mortgage interest subsidy, and

renovation house loan interest subsidy households.

| Administrative district | households | Administrative district | Number of approved<br>housing subsidy<br>households |
|-------------------------|------------|-------------------------|-----------------------------------------------------|
| Cijin District          | 23         | Hunei District          | 78                                                  |
| Siaogang District       | 631        | Cishan District         | 118                                                 |
| Yancheng District       | 251        | Meinong District        | 69                                                  |
| Sinsing District        | 390        | Liouguei District       | 15                                                  |
| Cianjin District        | 208        | Jiasian District        | 5                                                   |
| Cianjhen District       | 760        | Shanlin District        | 4                                                   |
| Nanzih District         | 894        | Neimen District         | 8                                                   |
| Fongshan District       | 1617       | Maolin District         | 2                                                   |
| Daliao District         | 501        | Taoyuan District        | 2                                                   |
| Dashu District          | 102        | Namasia District        | 1                                                   |
| Dashe District          | 102        | Linyuan District        | 177                                                 |
| Renwu District          | 264        | Cieding District        | 41                                                  |
| Niaosong District       | 154        | Yong'an District        | 12                                                  |
| Gangshan District       | 305        | Mituo District          | 20                                                  |
| Ciaotou District        | 102        | Zihguan District        | 71                                                  |
| Yanchao District        | 41         | Lingya District         | 1069                                                |
| Tianliao District       |            | Sanmin District         | 1924                                                |
| Alian District          | 29         | Gushan District         | 505                                                 |
| Lujhu District          | 72         | Zuoying District        | 726                                                 |