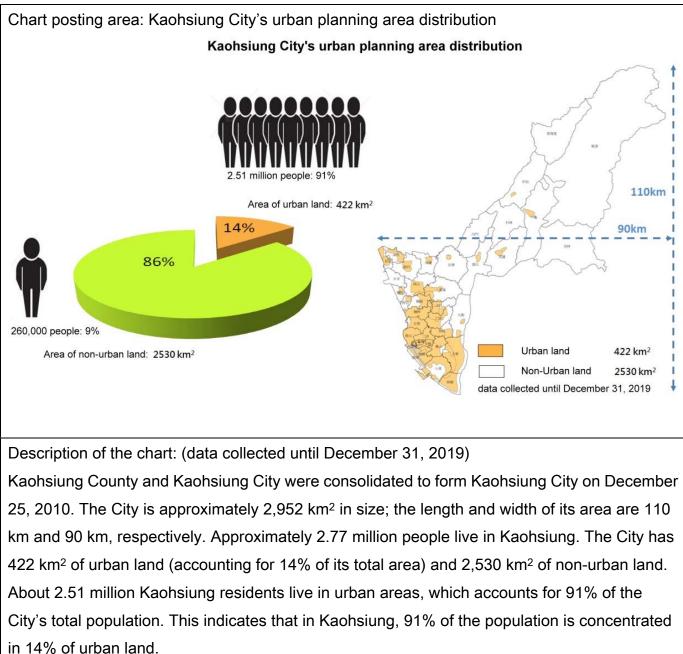

## **Statistical Figures**

Chart posting area: participation in community building by different administrative districts in this City

Total

477

Hunei District

7

Description of the chart: (data collected until December 31, 2019)