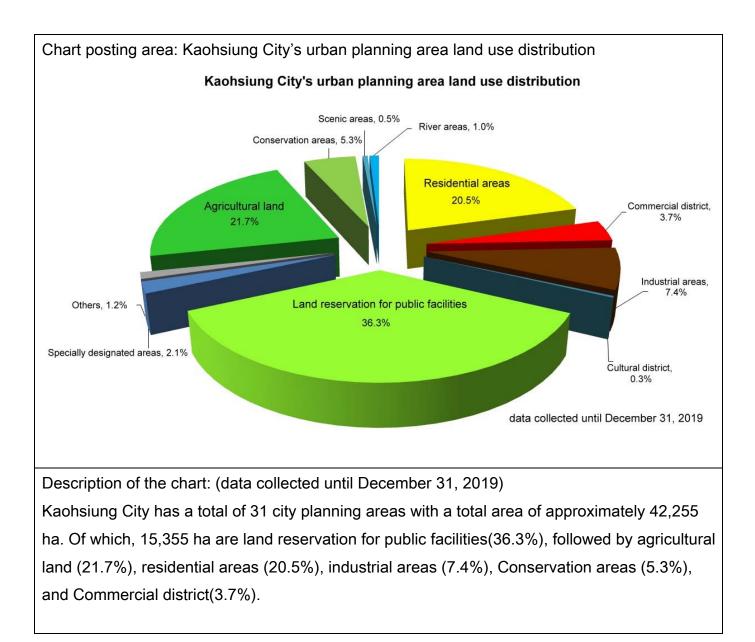

## **Statistical Figures**

Chart posting area: participation in community building by different administrative districts in this City

Total

477

Hunei District

7

Description of the chart: (data collected until December 31, 2019)